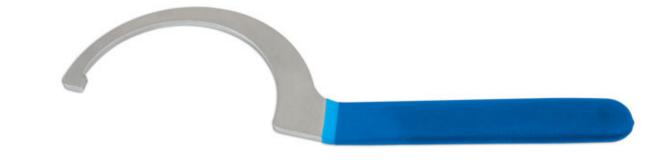

## **Chain Adjustment Hook Wrench 125mm**

This 125mm jaw hook wrench is ideal for use on the eccentric hub to adjust the chain tension on Ducati, MV Agusta, Triumph and Honda CB1000R motorcycles. Manufactured from S50C steel with vinyl-dipped handle for grip and comfort.

## **Additional Information**

- · Chain adjustment hook wrench with 125mm jaws.
- Applications: Ducati, Honda CB1000R, MV Agusta and Triumph.
- Equivalent to Ducati OEM 88713.3211. For Ducati OEM 88713.1038 (120mm), please use Laser Part No. 6931.
- · Overall length: 340mm.
- · Soft grip handle.