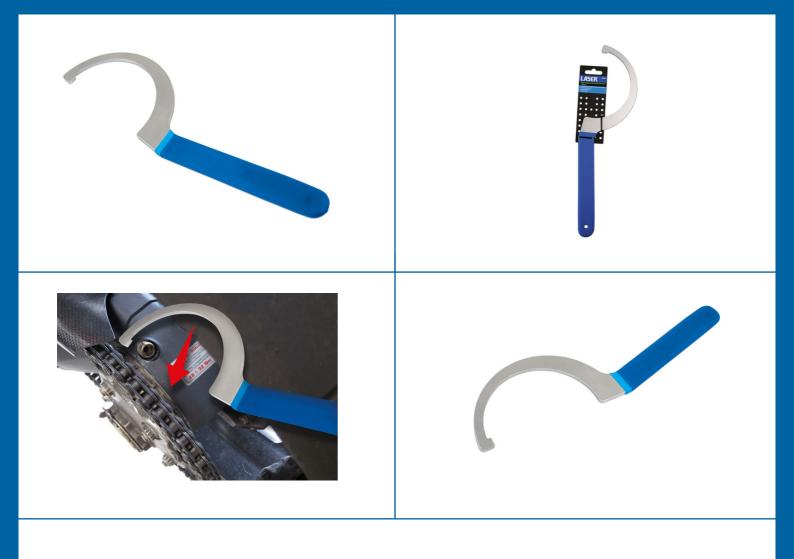

## **Chain Adjustment Hook Wrench 125mm**

This 125mm jaw hook wrench is ideal for use on the eccentric hub to adjust the chain tension on Ducati, MV Agusta, Triumph and Honda CB1000R motorcycles. Manufactured from S50C steel with vinyl-dipped handle for grip and comfort.

## **Additional Information**

- · Chain adjustment hook wrench with 125mm jaws.
- Applications: Ducati, Honda CB1000R, MV Agusta and Triumph.
- Equivalent to Ducati OEM 88713.3211. For Ducati OEM 88713.1038 (120mm), please use Laser Part No. 6931.
- · Overall length: 340mm.
- · Soft grip handle.